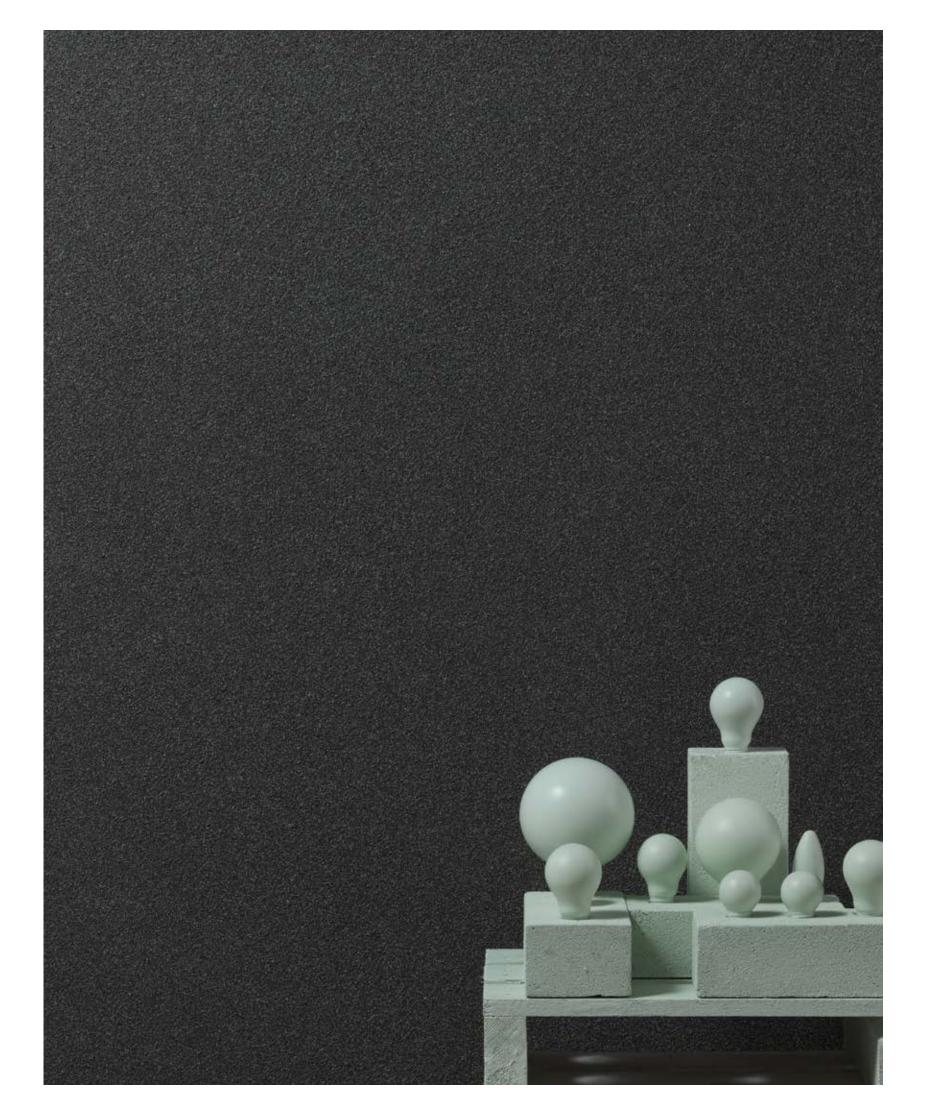

CERAMITZ

Wall coating based on colored quartz sands

CERAMITZ is a decorative spray applied acrylic based coating containing colored quartz sands which can be applied to all types of interior and exterior wall surfaces. Particularly effective when high resistance to abrasion, shock and to stressing climatic cycles is required. With it's natural matt effect, it's ideal for the protection and the decoration of external facades and interior areas where a faux stone effect is required. The product protects against water penetration whilst maintaing good moisture vapour transmition properties.