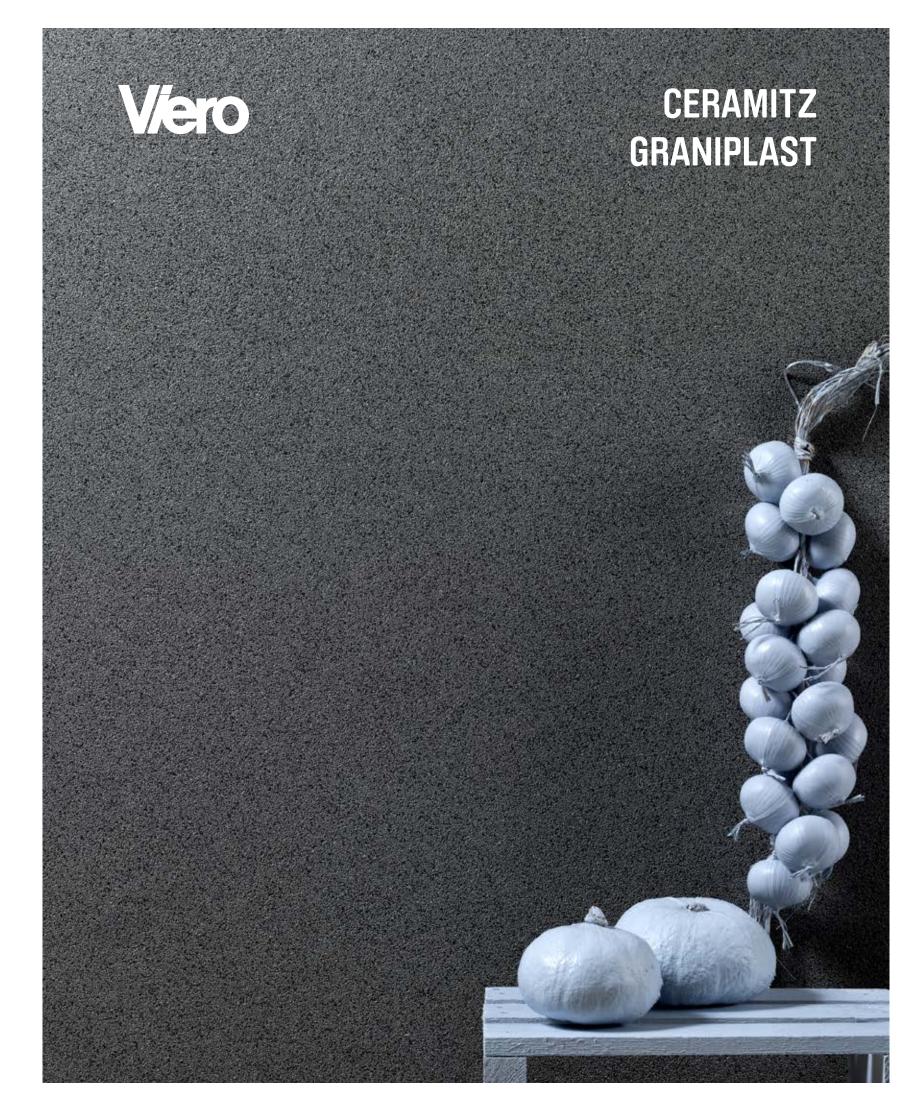

Consumption

3,0 Kg/m<sup>2</sup>

Interiors / Exteriors

Interiors and Exteriors

**GRANIPLAST** 

Wall coating based on natural Italian marble chips

GRANIPLAST is a decorative trowel applied acrylic based coating containing graded natural Italian marble chips which can be applied to all types of interior and exterior wall surfaces including cement renders, lime cement mortars, Gypsum plaster, wall boards etc. The acrylic binder provides resistance to attack from acid gases contained in the atmosphere and also protects against water penetration. The product is easy to apply and has excellent adhesion properties. With the beauty and charm of natural marble stone, it is attractive both for the protection and the decoration of external facades and interior wall surfaces.